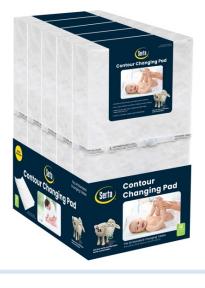

## **SERTA**

Our Serta changing pad is perfect for changing baby. Quilted padding adds comfort, and a strap keeps squirmy babies safely in place. Firm foam sides gently cradles baby during changing time and keeps them from rolling out. Serta super soft covers help to keep the pad clean and dry.