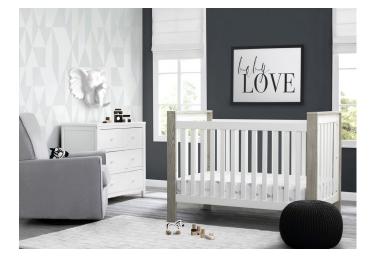

## **ESSEX**

The Essex crib features a Midcentury aesthetic complete with a crisp painted finish and exposed natural wood. It can convert from a crib to a toddler bed, daybed, or sofa. This crib is made from high-quality pine and completely nontoxic paints and finishes.