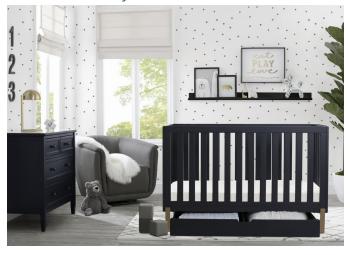

### **HENDRIX**

This crib features a sleek, symmetrical silhouette with bold brass metal accents. It can convert from a crib to a toddler bed, daybed, or sofa. The Hendrix crib is made from high-quality pine and completely non-toxic paints and finishes.