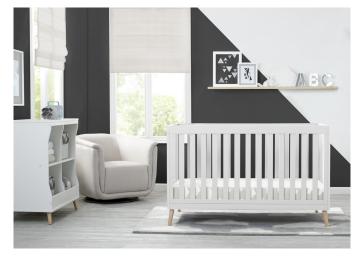

#### **MILES**

This crib combines a modern silhouette with a charming rustic finish. The Miles Crib can convert from a crib to a toddler bed, daybed, or sofa. This piece is made from high-quality pine and completely non-toxic paints and finishes.